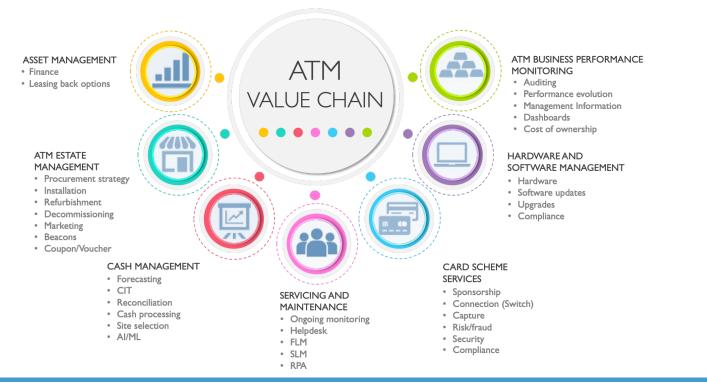

## HOW IT WORKS

- Retail-FCL acquire existing asset or replace existing asset with new hardware
- Retail-FCL can add hardware to current platform to provide even further cost benefits
- We can manage the hardware on the banks platform
- We can cover full Value chain as above or partial
- Future proof device management