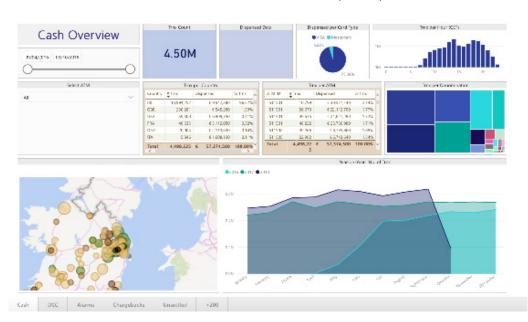

With data being shown real-time and pictorially it allows management at all levels both macro and micro.

## **ADVANTAGES**

There is no end to the ways we use the ATM data to ensure ATMs are running at their most effective.

Core advantages are:

- Dashboard shows current trends and highlights anomalies
- Customers have quick and easy access to data and graphs
- Operates for transactional data and event data
- Automated system
- Customer friendly interface
- Analyses withdrawals, balance enquiries, chargebacks, events
- Data can be analysed by, terminal, time of day, transaction type
- Provides trends
- Reviews all fields of interest
- Bespoke reports